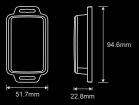

# **General specs**

| Connectivity:          | BLE 5.0                          |
|------------------------|----------------------------------|
| Dimensions:            | 94.6*51.7*22.8mm                 |
| Color:                 | Gray                             |
| Material:              | PC + ASA                         |
| Shock resistance:      | IK08                             |
| IP rating:             | IP67                             |
| Sensor:                | Accelerometer sensor             |
|                        | Magnetic switch (Optional)       |
| Battery capacity:      | 2600mAh   Replaceable battery    |
| Battery lifespan       | 8+ years* (1M PHY)               |
|                        | 3+ years* (Coded PHY - optional) |
| Operating temperature: | -20°C to 60°C                    |