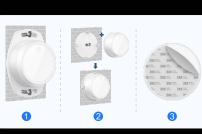

#### What Impressed

Rotating replaceable battery

With T&H Sensor

L01

Multiple adaptive installation

| 000<br>000      | (((i)))        |                 |                      |                   |
|-----------------|----------------|-----------------|----------------------|-------------------|
| IP67 waterproof | High accurancy | Historical data | Rotating replaceable | All-in-one sensor |
|                 | sensing        | storage         | battery              | integration       |