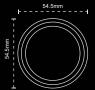

#### **General Specs**

| Connectivity: | BLE 5.1                     |
|---------------|-----------------------------|
| Dimensions:   | 76.2*53.6*24.0mm (L01)      |
|               | Φ54.5*24.0mm (L01A)         |
| Color:        | Gray                        |
| Material:     | PC                          |
| IP rating:    | IP67                        |
| Sensor:       | Temperature&Humidity sensor |
|               | Hall effect sensor          |
|               | Accelerometer sensor        |
|               | Barometric pressure sensor  |
|               |                             |