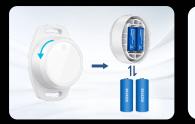

#### What Impressed

Rotating replaceable battery

With T&H Sensor

L01

Multiple adaptive installation

| 000<br>000      | (((i)))        |                 |                      |                   |
|-----------------|----------------|-----------------|----------------------|-------------------|
| IP67 waterproof | High accurancy | Historical data | Rotating replaceable | All-in-one sensor |
|                 | sensing        | storage         | battery              | integration       |