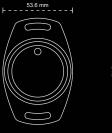

#### **General Specs**

| Connectivity: | BLE 5.1                     |
|---------------|-----------------------------|
| Dimensions:   | 76.2*53.6*24.0mm (L01)      |
|               | Φ54.5*24.0mm (L01A)         |
| Color:        | Gray                        |
| Material:     | PC                          |
| IP rating:    | IP67                        |
| Sensor:       | Temperature&Humidity sensor |
|               | Hall effect sensor          |
|               | Accelerometer sensor        |
|               | Barometric pressure sensor  |
|               |                             |