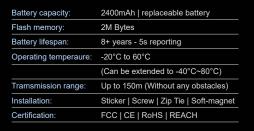

#### **General Specs**

| Connectivity: | BLE 5.1                     |
|---------------|-----------------------------|
| Dimensions:   | 76.2*53.6*24.0mm (L01)      |
|               | Φ54.5*24.0mm (L01A)         |
| Color:        | Gray                        |
| Material:     | PC                          |
| IP rating:    | IP67                        |
| Sensor:       | Temperature&Humidity sensor |
|               | Hall effect sensor          |
|               | Accelerometer sensor        |
|               | Barometric pressure sensor  |
|               |                             |