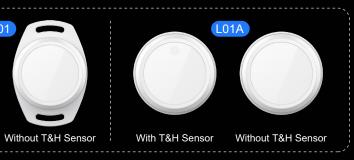

Not only providing location-based infrastructure, it can be also integrated with temperature, humidity and barometer sensor through its hardware compatible design, to realize condition monitoring and offer comprehensive application scenarios.

#### What Impressed

Rotating replaceable battery

With T&H Sensor

L01

Multiple adaptive installation

| 000<br>000      | (((i)))        |                 |                      |                   |
|-----------------|----------------|-----------------|----------------------|-------------------|
| IP67 waterproof | High accurancy | Historical data | Rotating replaceable | All-in-one sensor |
|                 | sensing        | storage         | battery              | integration       |

#### **General Specs**

| Connectivity: | BLE 5.1                     |
|---------------|-----------------------------|
| Dimensions:   | 76.2*53.6*24.0mm (L01)      |
|               | Φ54.5*24.0mm (L01A)         |
| Color:        | Gray                        |
| Material:     | PC                          |
| IP rating:    | IP67                        |
| Sensor:       | Temperature&Humidity sensor |
|               | Hall effect sensor          |
|               | Accelerometer sensor        |
|               | Barometric pressure sensor  |
|               |                             |