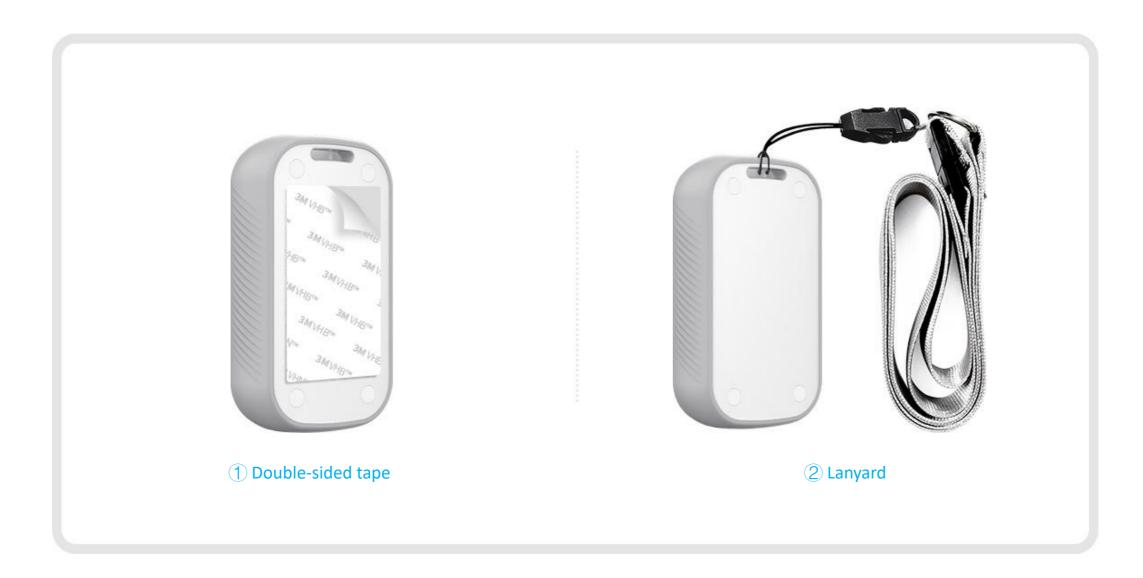

### Yersatile installation

Compatible with Lanyard or double sided tape, to adjust and expand different application scenarios.

# **Multiple Installation Styles**

### **Installation Styles**

Sticker | Lanyard

**Color** White