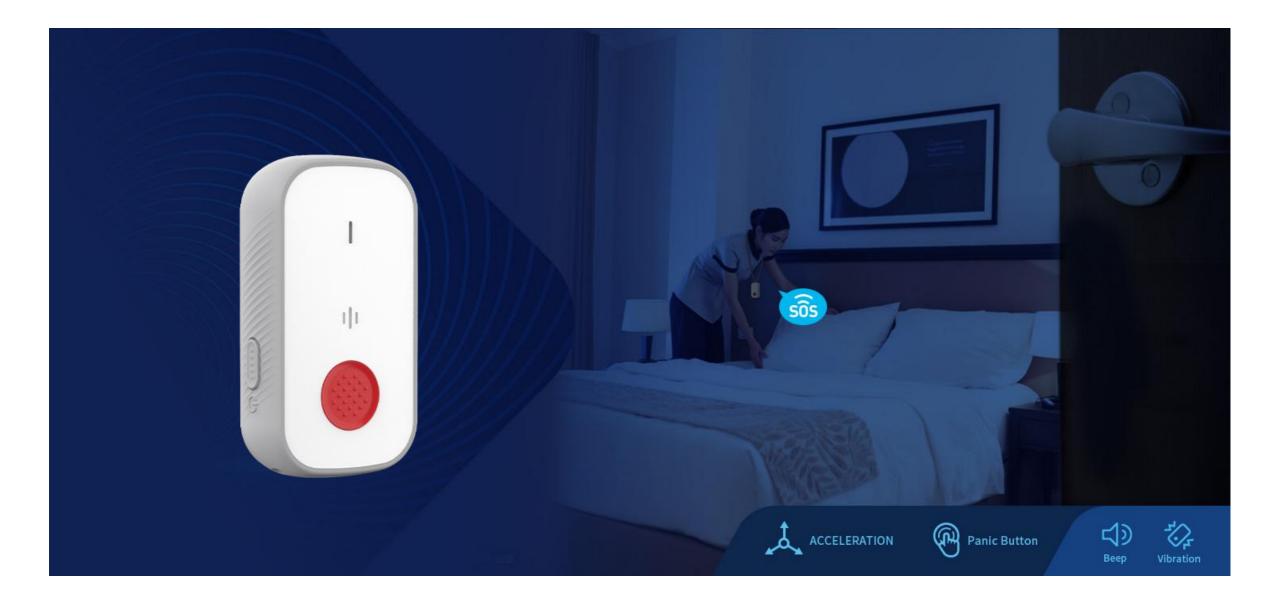

### **B1 Panic Button**

Quick, simple and individual !

The B1 Panic Button are discreet devices that give the user ability to send SOS advertisement alert to gateway node or center control by simply pressing the SOS button via BLE technology, which can be widely used especially for anti-aggression alarms in hotel, hospital or school.

### **Smart Hotel**

Offer discreet alarm mode to bring help without escalating the gravity of a nervous situation and without rely on smart phone. Pre-defined press mode to allocate room cleaning, service request or emergency call, to expand different application scenarios.