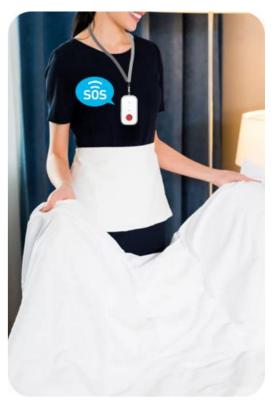

### **B1 Panic Button**

Quick, simple and individual !

The B1 Panic Button are discreet devices that give the user ability to send SOS advertisement alert to gateway node or center control by simply pressing the SOS button via BLE technology, which can be widely used especially for anti-aggression alarms in hotel, hospital or school.

### **Smart Hotel**

Offer discreet alarm mode to bring help without escalating the gravity of a nervous situation and without rely on smart phone. Pre-defined press mode to allocate room cleaning, service request or emergency call, to expand different application scenarios.