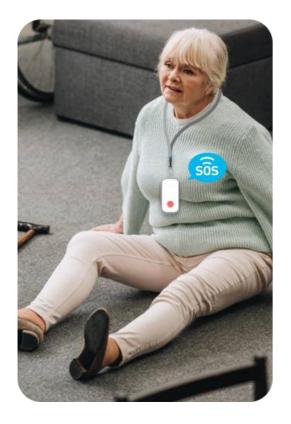

### Abnormal static alarm

Alarm when elder or lone workers stay static for a long time, to avoid delays in rescue.

### **Smart Home care**

Guarantee easy access to SOS button and obvious response for elderly person or patients at home. Or stick in the wall to press for notify gas leakage, fire alarm or smart lighting and etc.