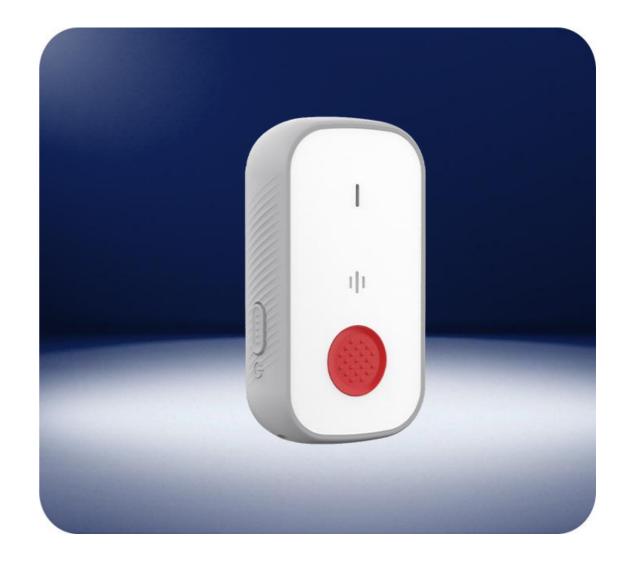

### **B1 Panic Button**

Quick, simple and individual !

The B1 Panic Button are discreet devices that give the user ability to send SOS advertisement alert to gateway node or center control by simply pressing the SOS button via BLE technology, which can be widely used especially for anti-aggression alarms in hotel, hospital or school.

### Dual independent button

Main center button for function trigger and side mechanical button available for power ON/OFF in parallel.

脵