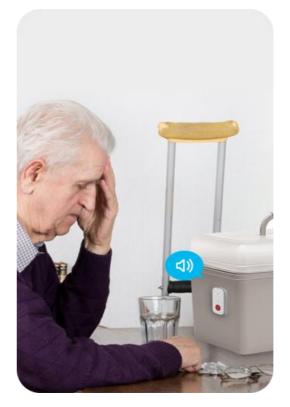

### **Treatment compliance**

Deployed in the medical kit to follow at-home patients' treatment plans and enabling remote traceability of patients' adherence. Jut press for compliance and in return remind patients localize elements of treatment via auditive notifications.