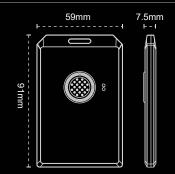

## **General Specs**

| Connectivity:     | BLE 5.0                                                        |
|-------------------|----------------------------------------------------------------|
| Dimensions(mm):   | 91.0*59.0*7.5                                                  |
| Weight:           | 32g                                                            |
| Color:            | Body: white, Button: black<br>(button color can be customized) |
| Material:         | PC+TPU                                                         |
| IP rating:        | IP66                                                           |
| RFID/NFC:         | HF   LF/UHF (customizable)                                     |
| LED:              | 3*monochromatic LED (red, green, blue)                         |
| Sensor:           | Accelerometer   Buzzer(85dB)   Vibration motor                 |
| Battery capacity: | 350mAh   rechargeable                                          |
| Battery lifespan: | Advertising mode*: 15 months (default setting)                 |
|                   | Long connection mode*: 14 months                               |
| Charging time:    | Approximate 3h (under 25°C conditions)                         |
|                   |                                                                |