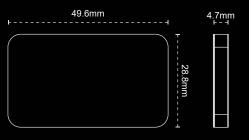

## **General Specs**

| Connectivity:          | BLE 5.0                                             |
|------------------------|-----------------------------------------------------|
| Dimensions(mm):        | 49.6*28.8*4.7                                       |
| Weight:                | 7g (Battery included)                               |
| Color:                 | White                                               |
| Material:              | EVA, PVC                                            |
| IP rating:             | IP67                                                |
| Sensor:                | Temperature sensor, accelerometer sensor (optional) |
| Battery capacity:      | 220mAh   non-replaceable                            |
| Flash memory:          | 512K Bytes                                          |
| Battery lifespan:      | 9 months (default setting*)                         |
| Operating temperature: | -30°C ~ +60°C                                       |
| Transmission range:    | Up to 150m (without any obstacles)                  |
| Installation:          | Sticker                                             |
|                        |                                                     |