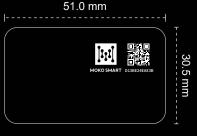

## **General Specs**

| Connectivity:          | Bluetooth LE 5.0 and 5.3 compatible    |
|------------------------|----------------------------------------|
| Dimensions(mm):        | 51*30.5*3                              |
| Weight:                | 4.7g (with battery and strap)          |
| Material:              | EVA, PVC                               |
| Color:                 | Outer Surface (White), SoftFoam (Black |
| Bluetooth range:       | 160m (open area)                       |
| Battery:               | 85mAh (3V), non-replaceable            |
| Battery lifespan:      | 12 months (Continuous work*)           |
| Operating temperature: | -20°C / +60°C                          |
| Installation:          | Sticker                                |
|                        |                                        |