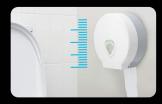

#### **Toilet**

- · Occupancy detection
- · Soap dispenser fill level detection