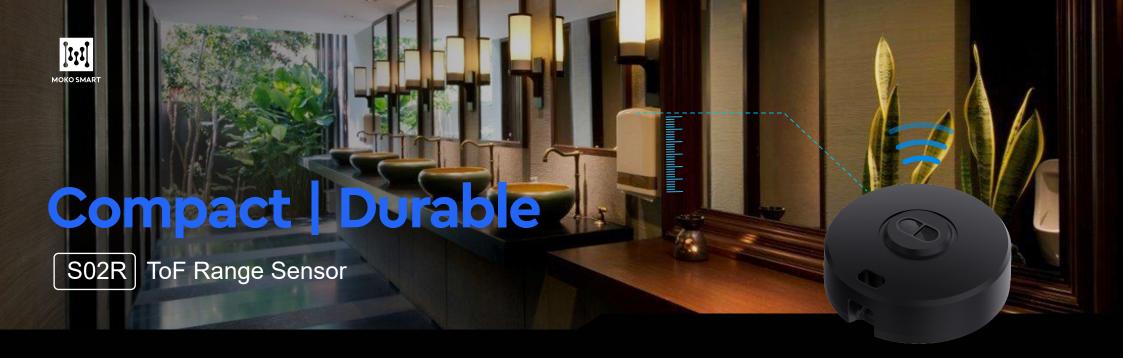

The S02R ToF range sensor, a Bluetooth Beacon that utilizes Time-of-flight technology to achieve distance measurement. It is based on BLE 5.0 and designed to be compact and IP67 waterproof, making it suitable for real-time usage monitoring by attaching it to soap dispensers, tissue boxes, or trash cans. It can also be deployed in restrooms for real-time occupancy monitoring to reduce regular maintenance costs.

With its 600mAh large battery and periodic working mechanism, the product guarantees a lifespan of more than 3 years, making it the preferred choice for IoT-enabled smart offices, factories and plaza.

#### **Toilet**

- · Occupancy detection
- · Soap dispenser fill level detection