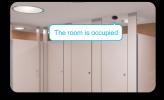

#### **Toilet**

- · Occupancy detection
- · Soap dispenser fill level detection