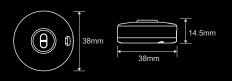

### **General specs**

| Connectivity:          | BLE 5.0                               |
|------------------------|---------------------------------------|
| Dimensions:            | Ф38.0*14.5mm                          |
| Color:                 | Black                                 |
| Material:              | PC                                    |
| Weight:                | 25g                                   |
| IP rating:             | IP67                                  |
| Battery capacity:      | 600mAh   Replaceable                  |
| Battery lifespan:      | 3 years - Short range mode(<1m)       |
|                        | 1 year - Long range mode(1m-3m)       |
| Operating temperature: | -20°C to 60°C                         |
| Transmission range:    | 150m (in open area without obstacles) |
| Installation:          | 3M sticker                            |
| Certification:         | FCC   CE   RoHS   REACH               |
|                        |                                       |