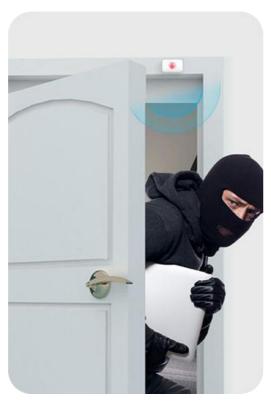

## **Intrusion alarm**

Notify the owner of first signs of home intrusion by detecting the human movements, with its high sensitivity passive infrared sensor. As well to acted as a doorkeeper to monitor door/window's states through its hall sensor.