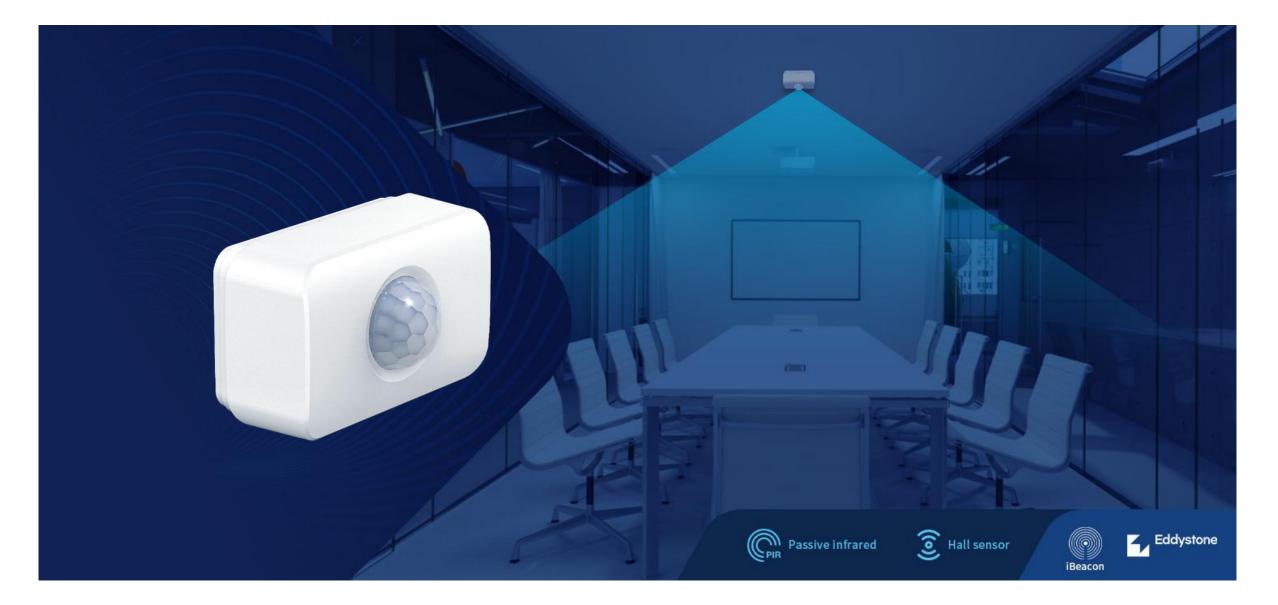

# **PIR PRESENCE**

The wireless Bluetooth<sup>®</sup> PIR PRESENCE is the ideal product for people presence detection and desk occupancy monitoring. With passive infrared sensor and hall sensor, PIR PRESENCE can be utilized in smart lighting control, facility management and occupancy detection in various places such as offices, hospitals ,warehouse or intrusion alarm at home.

# Wall-to-Wall coverage

Unique lens design provides 120° horizontal and 60° vertical detection angle.

## **Smart lighting**

Combine with smart lighting IOT devices and deployed in offices, conference room or warehouse, PIR PRESENCE mounted to a ceiling or fixture will control the lighting between shelves -- so that lighting in unoccupied areas will turn off or turn to a lower level.

#### **Built-in Sensor**

Passive infrared sensor Hall sensor