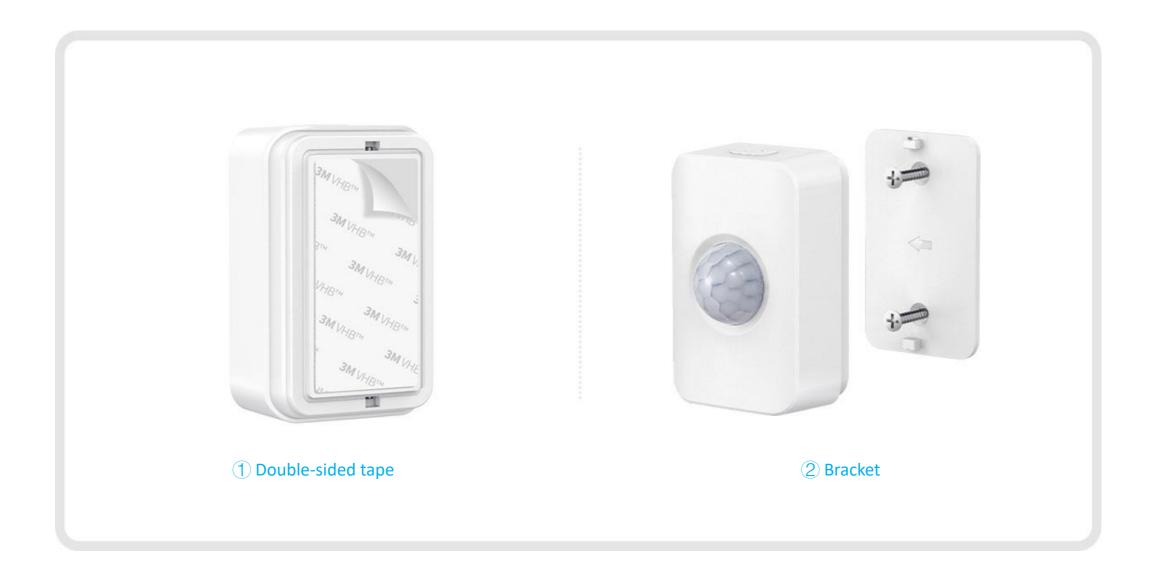

# Selectable sensitivity

Three gears to adjust sensitivity for minimising detection range to adapt for small office.

Extremely easy to install in just a few minutes, with double sided tape or smart bracket.

# **Multiple Installation Styles**

### **Installation Styles**

Screw | Sticker

**Color** White