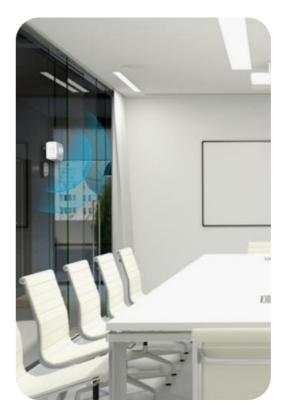

## **Smart lighting**

Combine with smart lighting IOT devices and deployed in offices, conference room or warehouse, PIR PRESENCE mounted to a ceiling or fixture will control the lighting between shelves -- so that lighting in unoccupied areas will turn off or turn to a lower level.

## **Occupancy detection**

By detecting the presence of people in real time, PIR PRESENCE allow organizations to understand which spaces get the most use, or know which desks or meeting rooms are available at any one time, thus making space usage more efficiently.