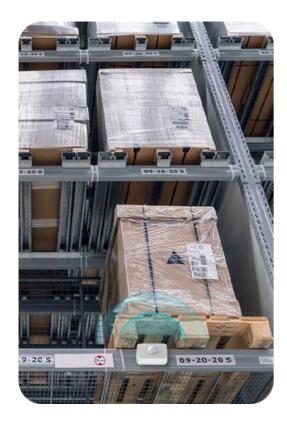

## **Occupancy detection**

By detecting the presence of people in real time, PIR PRESENCE allow organizations to understand which spaces get the most use, or know which desks or meeting rooms are available at any one time, thus making space usage more efficiently.

### **On-site Presence monitoring**

Deploy PIR PRESENCE underside of a table to monitor on-site situations and calculate working efficiency. When worker leaves, no movement and then PIR PRESENCE reports value 0, and reports value 1 when worker is on-site.