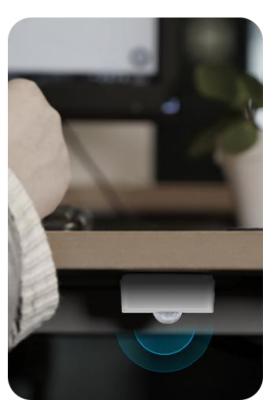

### **On-site Presence monitoring**

Deploy PIR PRESENCE underside of a table to monitor on-site situations and calculate working efficiency. When worker leaves, no movement and then PIR PRESENCE reports value 0, and reports value 1 when worker is on-site.