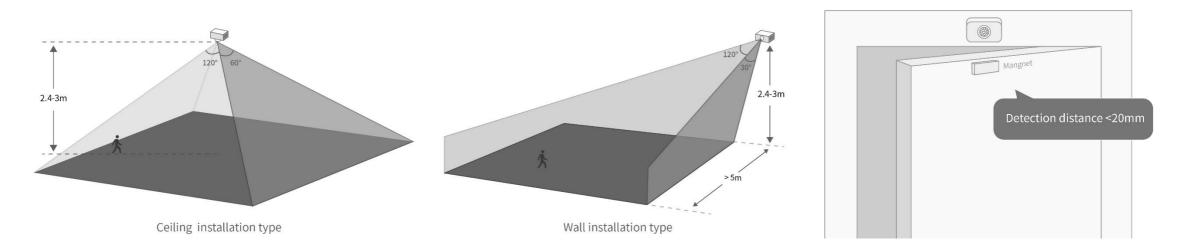

# Wall-to-Wall coverage

Unique lens design provides 120° horizontal and 60° vertical detection angle.

#### **General Parameters**

| Viewing angle                   | Horizontal: 120° | Vertical: 60° |
|---------------------------------|------------------|---------------|
| Motion detection distance       | 12m in Maximum   |               |
| Fresnel lens diameter           | 24mm             |               |
| Recommended installation height | 2.4m - 3.0m      |               |

### Configurable parameters

| Sensitivity level    | Low 5m                            | Middle 8m  | High 12m |
|----------------------|-----------------------------------|------------|----------|
|                      | (Can be customized in more level) |            |          |
| Delay response level | Low 30s                           | Middle 10s | High 2s  |
|                      | (Can be customized in more level) |            |          |

### **Hall sensor**

**Detection distance** 20mm **Recommended installation gap** 

<10mm