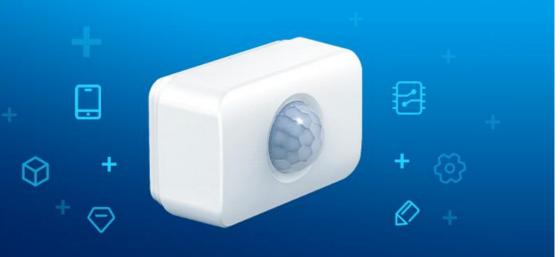

# **PIR PRESENCE**

The wireless Bluetooth<sup>®</sup> PIR PRESENCE is the ideal product for people presence detection and desk occupancy monitoring. With passive infrared sensor and hall sensor, PIR PRESENCE can be utilized in smart lighting control, facility management and occupancy detection in various places such as offices, hospitals ,warehouse or intrusion alarm at home.

#### **Dimensions**

74.2mm x 32.8mm x 46.9mm

### **Installation Styles**

Screw | Sticker

**Color** White