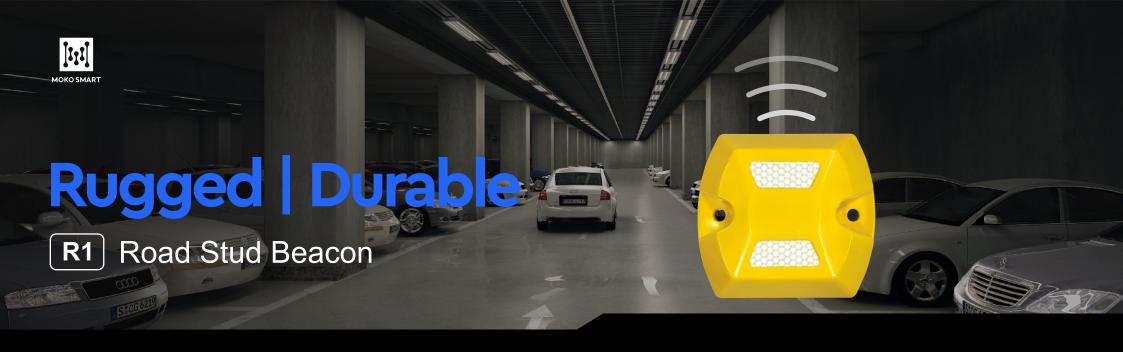

R1, a Rugged Bluetooth Road Stud Beacon, is mainly applicable for parking guidance, parking route navigation and Geo-fence. With the large-capacity battery and low-power high performance Bluetooth chip, the lifespan can be extended to 10 years or more\*.

With the tough shell design, it is possible to withstand high-level impact and pressure, which makes it ideal for maintenance-free outdoor parking scenarios such as hospitals, parks and shopping mall.

# Good performance in load pressure test and vehicle test.

Tough housing against highlevel pressure

10 years or more service life

IK10 impact

IP68 dust & water

Visible reflective film design

50 m broadcast distance