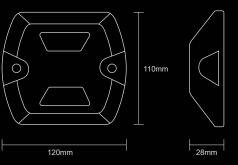

## **R1 Rugged Road Stud Beacon**

| Dimensions:            | 120*110*28mm                               |
|------------------------|--------------------------------------------|
| Color:                 | Yellow                                     |
| Material:              | PC+ABS                                     |
| Weight:                | 260g                                       |
| IP Rating:             | IP68                                       |
| IK Resistance:         | IK10                                       |
| Battery Capacity:      | 4000mAh                                    |
| Operating temperature: | -40 C/+80 C                                |
| Transmission range:    | Up to 50m (In open area without obstacles) |
| Installation:          | Screw   3M sticker                         |