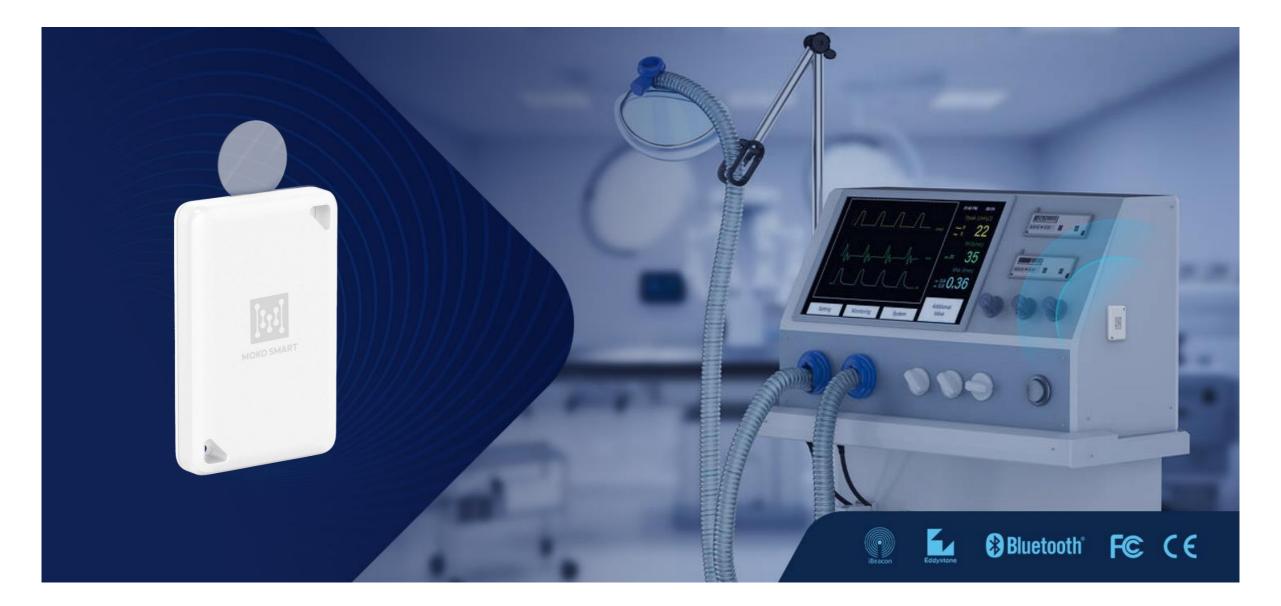

# M4 Lite Tag

Thin, Lite and Unobtrusive !

The M4 Lite Tag is a small form factor BLE tag. With breakthroughs in cost, dimensions and sustainability, this tag shall be the best choice for medical equipment tracking, shopping cart tracking or other asset tracking in various scenarios.

Also, M4 Lite Tag has an extremely transmission distance of up to 350 meters based on BLE 5.1 coded PHY settings, thus providing the huge possibility to expand tracking range and reduce the deployment costs of receiver.