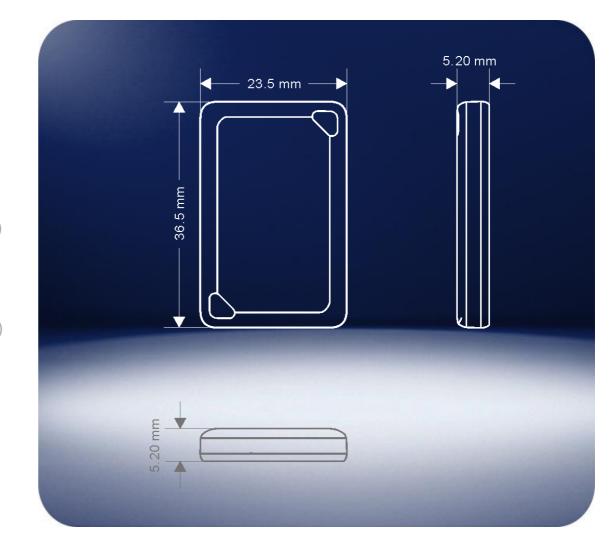

detection for theft prevention
- Automate inventory counts

# **Multiple Installation Styles**



# **Main Specifications**

#### **Dimensions**

36.5\*23.5\*5.2mm

#### **Built-in Sensor**

Accelerometer sensor

#### **Battery**

Coin cell battery CR2032 220mAh | Replaceable

#### **Advertising Interval**

100ms - 12hours

#### LED

Red

#### Advertisement Frame

Apple – iBeacon Eddystone – URL, UID, TLM Customized – Tag info

#### Connectivity

BLE 5.1

#### **Installation Styles**

Sticker | Zip tie

#### **Battery Lifespan**

1.5 year (Location tracking mode<sup>①</sup>)
4 years (Presence monitoring mode<sup>②</sup>)

#### **Transmission Range**<sup>3</sup>

Up to 160m – 1M PHY (Legacy) Up to 350m – Coded PHY (Long range)

#### Color

White

### Certification

FCC | CE | RoHS | REACH



① Adv interval – 1000ms, Standby duration – 0, Tx Power – 0dBm, without accelerometer sensor.

(2) Adv interval – 1000ms, Standby duration – 8H, Adv duration – 10s, Tx Power – 0dBm, without accelerometer sensor.

③ Transmission range tested in the open area and no obstacles in the route.



# What customization services can we provide?



# 

#### PCB re-layout design

Support customers in making hardware changes to accommodate mechanical design or functional requirements.



#### **Product ID customization**

We can set the Product ID according to customers' requirements to fit for different scenarios use.



#### Firmware/APP customization

Assist customers in customizing the Firmware/APP to meet full compatibility of different end-users' requirements.



#### **Firmware verification**