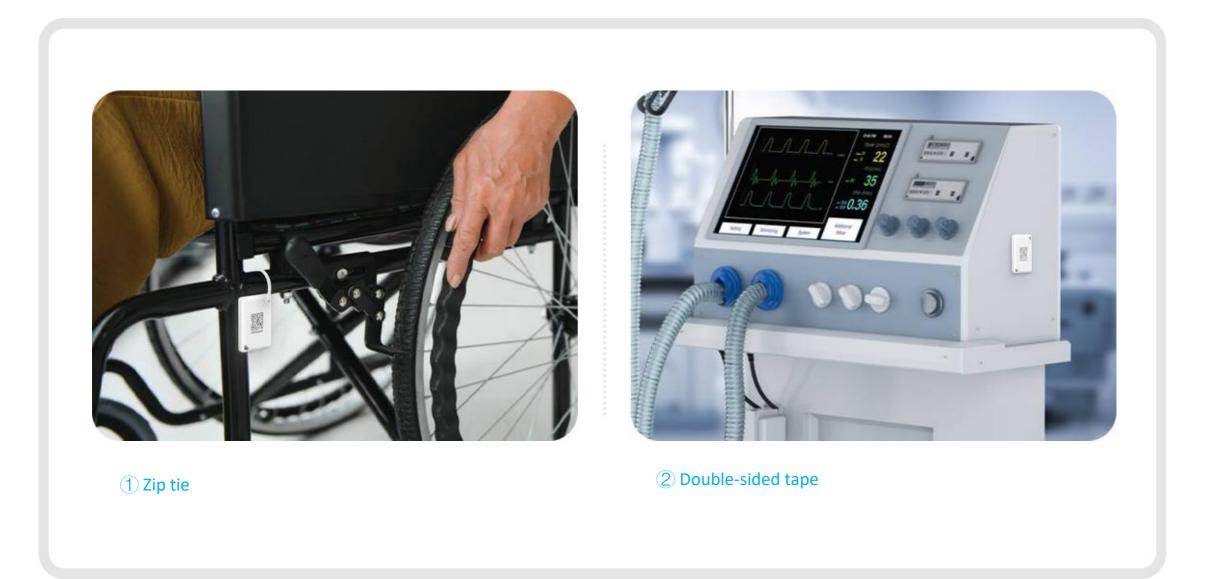

#### Versatile installation

Compatible with zip tie or double-sided tape, to adjust and expand different application scenarios.

# **Multiple Installation Styles**

#### **Installation Styles**

Sticker | Zip tie