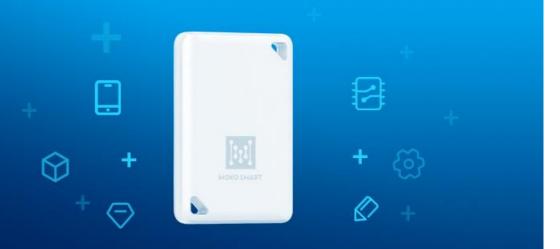

# M4 Lite Tag

Thin, Lite and Unobtrusive !

The M4 Lite Tag is a small form factor BLE tag. With breakthroughs in cost, dimensions and sustainability, this tag shall be the best choice for medical equipment tracking, shopping cart tracking or other asset tracking in various scenarios.

#### C Ultra-thin design

Ultra compact design makes it possible to be attached in different shapes of assets.