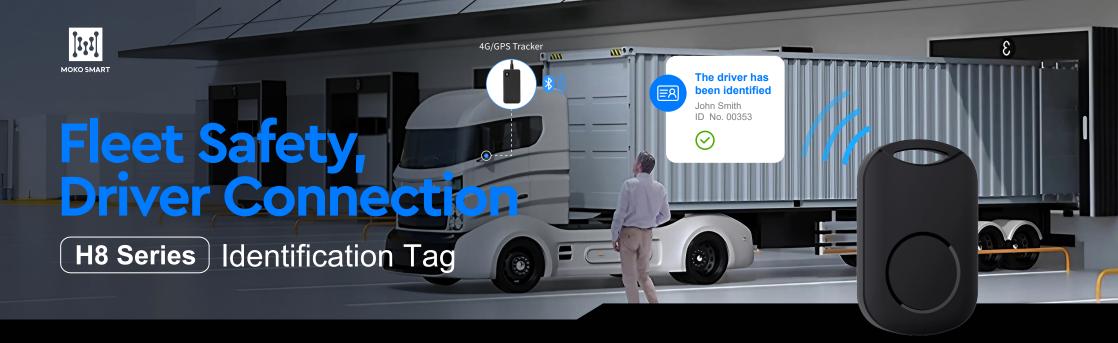

Introducing our cutting-edge BLE Driver Identification Tag, the H8 Series, meticulously designed to revolutionize driver identification and elevate safety measures. This innovative device seamlessly integrates advanced technology with user-friendly features, offering an exceptional experience in fleet management and staff security. Available now in both rechargeable and replaceable battery options to suit your needs.

## **Application scenarios**

**Driver Identification** 

**Driver Safety** 