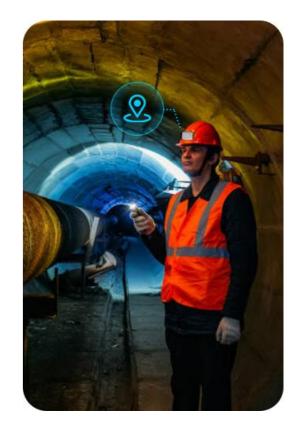

**Tunnel** 

- > Personal tracking
- > Proximity warning
- > Tunnel navigation tag

H7 Helmet Beacon www.mokosmart.com