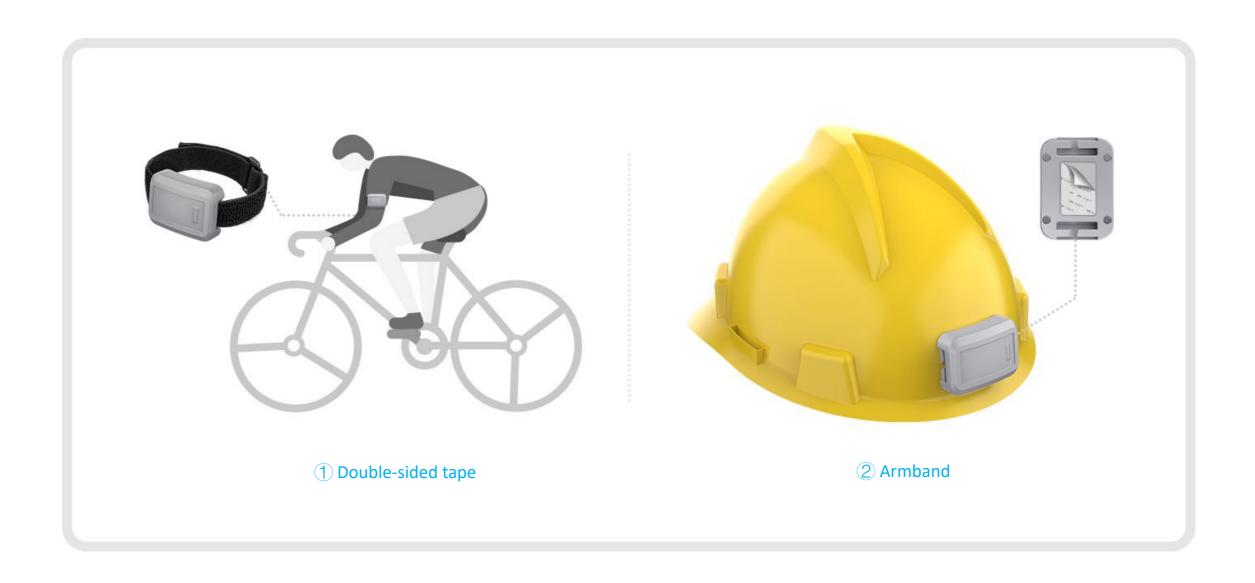

# **Multiple Installation Styles**

H7 Helmet Beacon

#### **Installation Styles**

Sticker | Armband