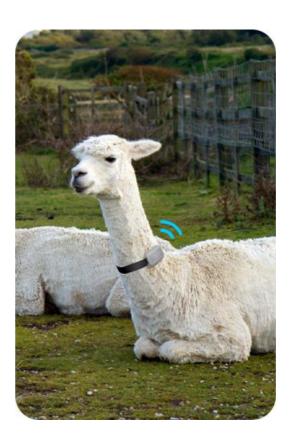

# What are the applications of H7?

**Athletics** 

- > Athlete sign-in
- > Racing time count

**Construction** 

- > Fall detection
- > Abnormal static alarm
- > Hat off alarm
- > Access control

**Pasture** 

- > Tracking of animals
- > Animal quantity count