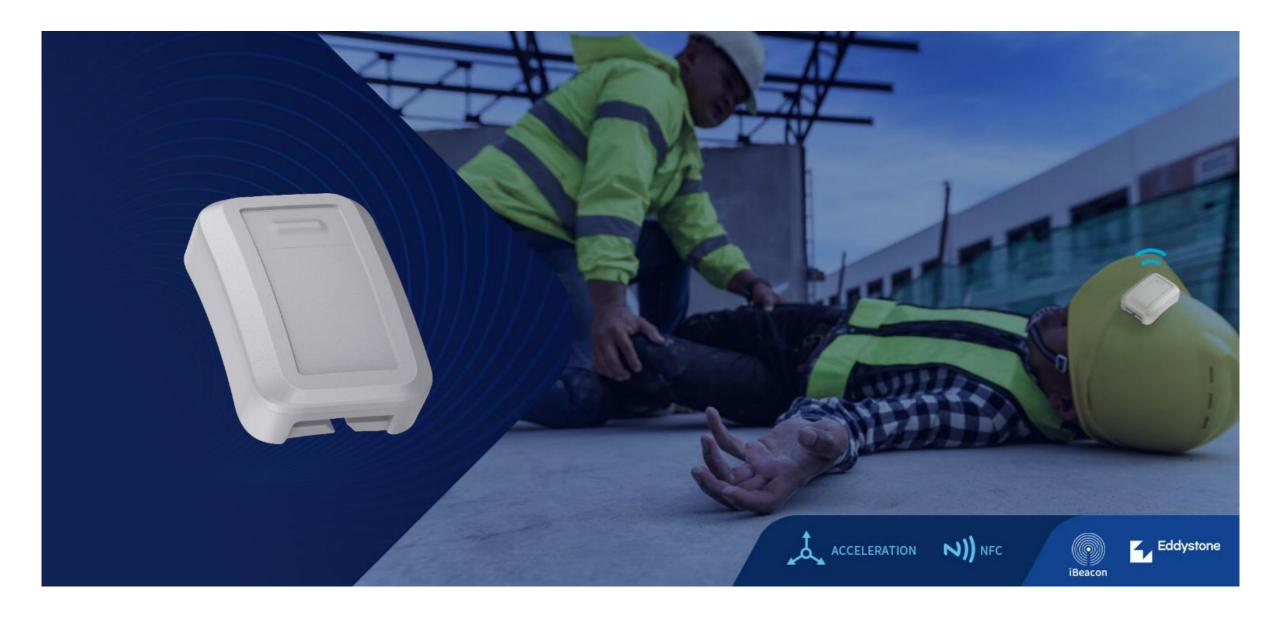

# **H7** Helmet Beacon

The industrial Bluetooth® H7 Helmet BEACON is compatible with Bluetooth® 5.0 standard and it is designed to full-fill all requirements for personal tracking/falling down alarm/SOS alarm in most industrial and construction use cases, or extending to animal statistics and location tracking in harsh outdoor environments.

Thanks to its ultra-low power consumption, the beacon guaranties un-surpassed battery lifetime up to 3 years on top of CR3032. Its high precision accelerometer sensor permits to detect most of asset movements and integrated NFC can be used for identity recognition and NFC wake-up.

#### **Fall detection**

3-axis accelerometer sensor makes it possible to detect man-down scenarios in construtions.