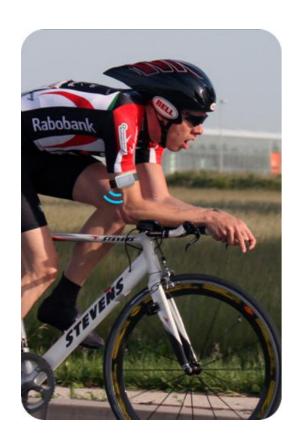

# What are the applications of H7?

**Athletics** 

- > Athlete sign-in
- > Racing time count

**Construction** 

- > Fall detection
- > Abnormal static alarm
- > Hat off alarm
- > Access control

**Pasture** 

- > Tracking of animals
- > Animal quantity count