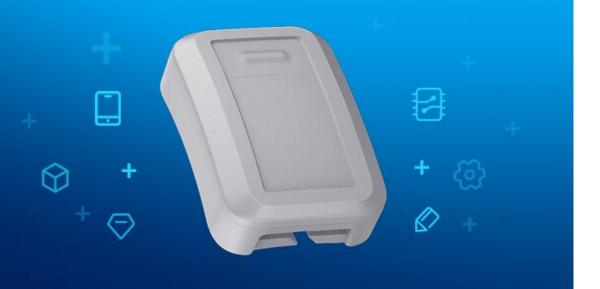

# **H7** Helmet Beacon

The industrial Bluetooth® H7 Helmet BEACON is compatible with Bluetooth® 5.0 standard and it is designed to full-fill all requirements for personal tracking/falling down alarm/SOS alarm in most industrial and construction use cases, or extending to animal statistics and location tracking in harsh outdoor environments.

Thanks to its ultra-low power consumption, the beacon guaranties un-surpassed battery lifetime up to 3 years on top of CR3032. Its high precision accelerometer sensor permits to detect most of asset movements and integrated NFC can be used for identity recognition and NFC wake-up.

#### **Dimensions**

57.4mm x 41.4mm x 18.7mm

#### **Material**

ABS + PC & TPU

#### Color

Gray