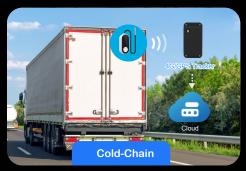

Discover our temperature & humidity sensor model based on Bluetooth Low Energy from MOKO with a long-lifetime battery and multiple options.

Perfect for T&H traceability or monitoring use cases, fresh food delivery tracking, agriculture environmental monitoring, and cold-chain transportation. It collects the temperature and humidity of the environment and transmits the data via BLE to vehicle trackers or BLE gateways, then transmitted to server finally.