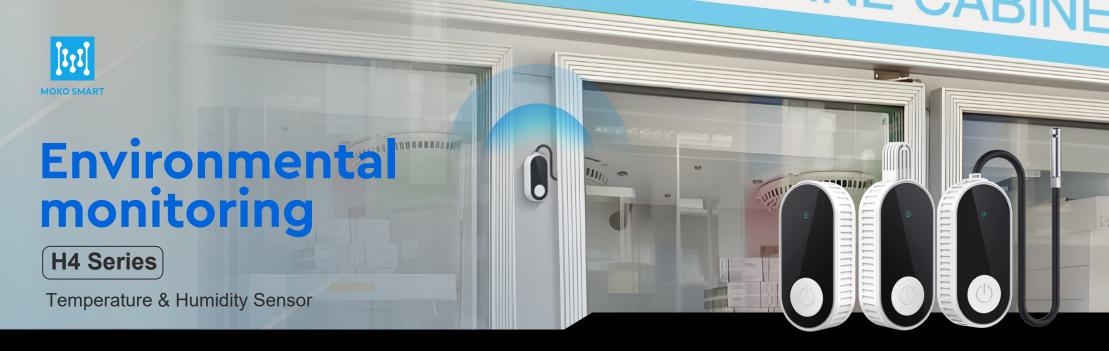

Discover our temperature & humidity sensor model based on Bluetooth Low Energy from MOKO with a long-lifetime battery and multiple options.

Perfect for T&H traceability or monitoring use cases, fresh food delivery tracking, agriculture environmental monitoring, and cold-chain transportation. It collects the temperature and humidity of the environment and transmits the data via BLE to vehicle trackers or BLE gateways, then transmitted to server finally.