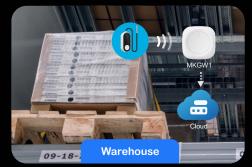

Discover our temperature & humidity sensor model based on Bluetooth Low Energy from MOKO with a long-lifetime battery and multiple options.

Perfect for T&H traceability or monitoring use cases, fresh food delivery tracking, agriculture environmental monitoring, and cold-chain transportation. It collects the temperature and humidity of the environment and transmits the data via BLE to vehicle trackers or BLE gateways, then transmitted to server finally.